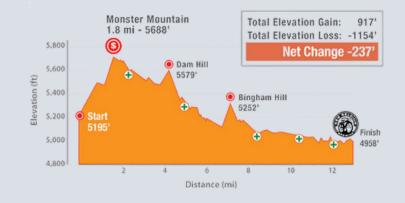

#### **ABOUT**

Welcome to the 52nd running of the Horsetooth Half Marathon. The race takes runners on a scenic point-to-point journey from the location of Hughes Stadium, the former home of the CSU Rams, to the finish line party at New Belgium Brewery. This is all while providing a scenic view of the Horsetooth reservoir, challenging climbs, steep downhills, long flats with a net negative downhill.